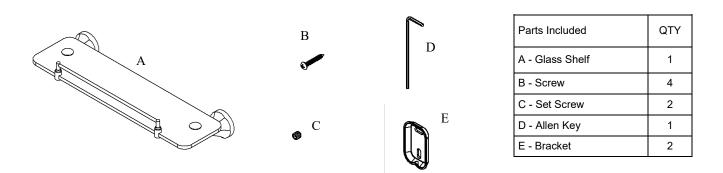

## Volkano Magma Glass Shelf Installation Guide Code: V2763, V2764

| Model # | Description       | Finish         | Weight (Ib) | WxHxD (mm)     | WxHxD (Inches) | Metal Type |
|---------|-------------------|----------------|-------------|----------------|----------------|------------|
| V2763   | Magma Glass Shelf | Chrome         | 4.6         | 460 x 60 x 147 | 18 x 2.4 x 5.8 | Brass      |
| V2764   | Magma Glass Shelf | Brushed Nickel | 4.6         | 460 x 60 x 147 | 18 x 2.4 x 5.8 | Brass      |