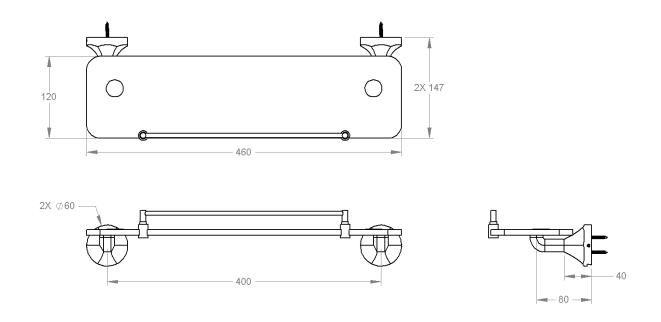

## Volkano Magma Glass Shelf Installation Guide Code: V2763, V2764

| Model # | Description       | Finish         | Weight (Ib) | WxHxD (mm)     | WxHxD (Inches) | Metal Type |
|---------|-------------------|----------------|-------------|----------------|----------------|------------|
| V2763   | Magma Glass Shelf | Chrome         | 4.6         | 460 x 60 x 147 | 18 x 2.4 x 5.8 | Brass      |
| V2764   | Magma Glass Shelf | Brushed Nickel | 4.6         | 460 x 60 x 147 | 18 x 2.4 x 5.8 | Brass      |